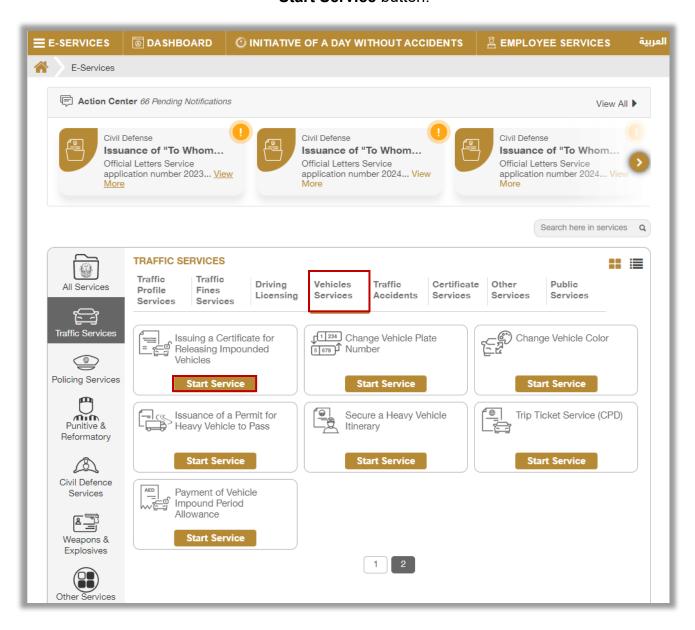

## 1. Access to the Service:

Navigate to Issuing Certificate for Releasing Impounded Vehicles from vehicle services that fall under traffic services, then click on Start Service button.

1.Use the search options available of the **Emirate** and **Vehicle Make** then select the vehicle **plate number** that you want to issue the certificate for.