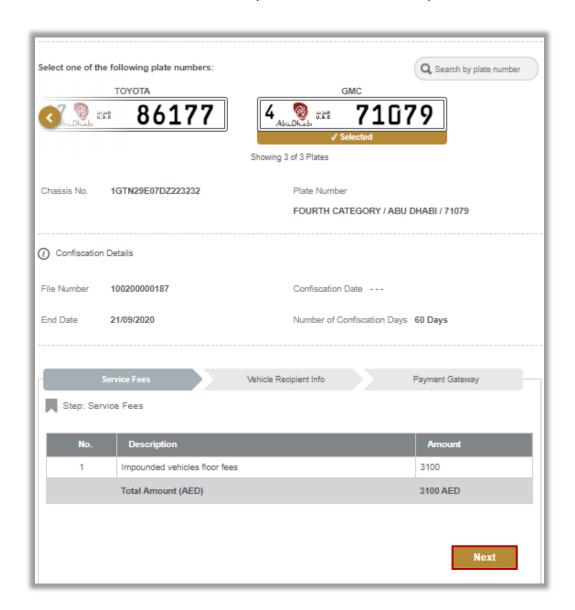

2. The service fees and fines (if exists) will be displayed, then click on **next** button to proceed with service steps.

3.Determine the vehicle recipient by selecting (myself, another person) from the list then click on **next** button.

3.1. If you select **another person** as the vehicle recipient, you should add the receiver Traffic number and mobile number then click on **next** button to move to payment step.

| ile Number 10020000188                                                                                | Received Date          | le              |
|-------------------------------------------------------------------------------------------------------|------------------------|-----------------|
|                                                                                                       | End Date               | 21/09/2020      |
| eriod For Release 21 Days                                                                             |                        |                 |
| Service Fees                                                                                          | Vehicle Recipient Info | Payment Gateway |
| Step: Vehicle Recipient Info                                                                          |                        |                 |
| Who will pick up the vehicle?                                                                         |                        |                 |
|                                                                                                       |                        |                 |
| Another Person                                                                                        | ~                      |                 |
| Another Person  Receiver TCF No. *                                                                    | •                      |                 |
|                                                                                                       | <b>~</b>               |                 |
| Receiver TCF No. *                                                                                    | <b>V</b>               |                 |
| Receiver TCF No. *  Please Enter Receiver TCF No.                                                     | <b>V</b>               |                 |
| Receiver TCF No. *  Please Enter Receiver TCF No.  Enter number ex. 11301967xx                        | <b>V</b>               |                 |
| Receiver TCF No. *  Please Enter Receiver TCF No.  Enter number ex. 11301987xx  Receiver Mobile No. * | ×                      |                 |