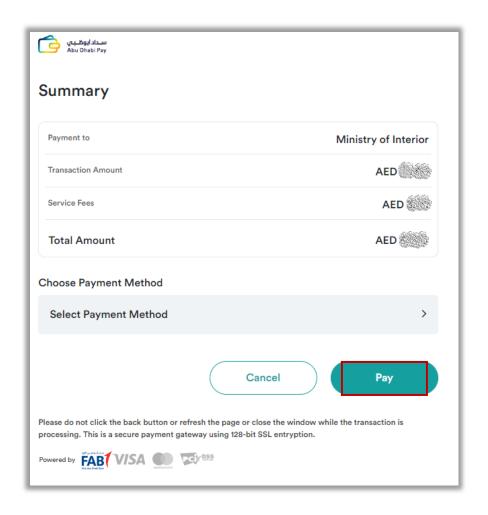

## 3.2. If you select myself, click on next button directly.

4. To confirm the payment process click on yes button

5. You will be redirected to the Payment Gateway, Select the desired payment method (select registered card, or add a new payment card), then click on **Pay** button.