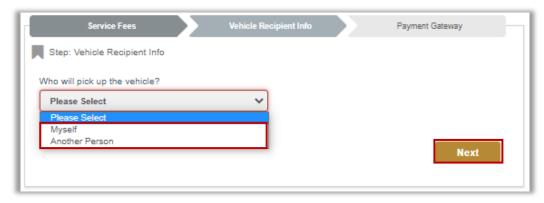

2. The service fees and fines (if exists) will be displayed, then click on **next** button to proceed with service steps.

3.Determine the vehicle recipient by selecting (myself, another person) from the list then click on **next** button.