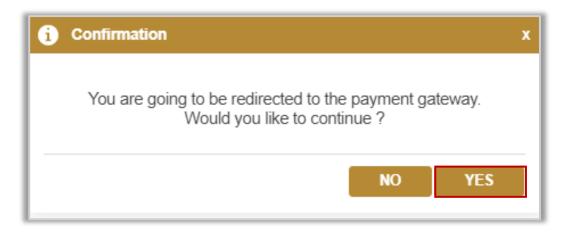

## 3.2. If you select myself, click on next button directly.

4. To confirm the payment process click on yes button

5. You will be redirected to the Payment Gateway, Select the desired payment method (select registered card, or add a new payment card), then click on **Pay** button.