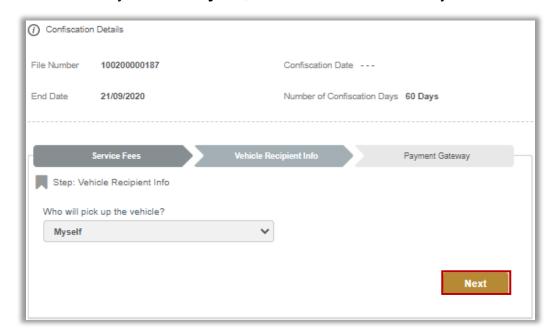

## 3.2. If you select myself, click on next button directly.

4. To confirm the payment process click on yes button

5. You will be redirected to the Payment Gateway, Select the desired payment method (select registered card, or add a new payment card), then click on **Pay** button.