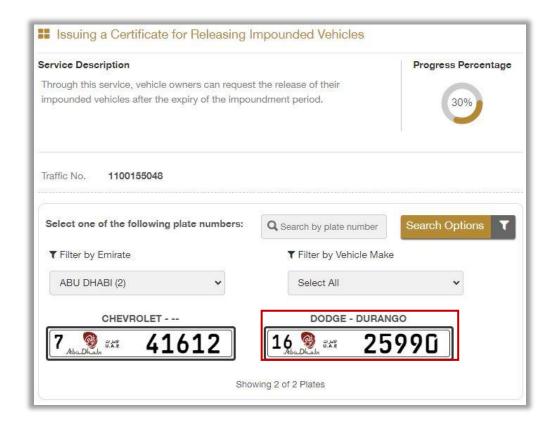

## 1. Access to the Service:

Navigate to Issuing Certificate for Releasing Impounded Vehicles from vehicle services that fall under traffic services, then click on Start Service button.

1.Use the search options available of the **Emirate** and **Vehicle Make** then select the vehicle **plate number** that you want to issue the certificate for.

2. The service fees and fines (if exists) will be displayed, then click on **next** button to proceed with service steps.

3.Determine the vehicle recipient by selecting (myself, another person) from the list then click on **next** button.