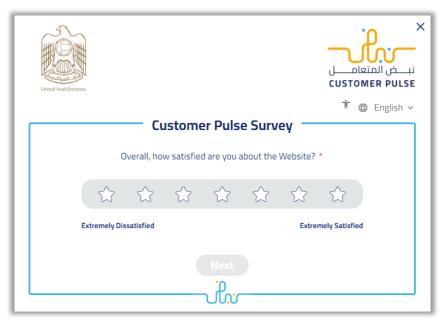

4. You can evaluate your experience in obtaining the service through the **customer pulse survey** screens shown below.

7. Request has been submitted successfully, you can check request details and download receipt from the below screen.