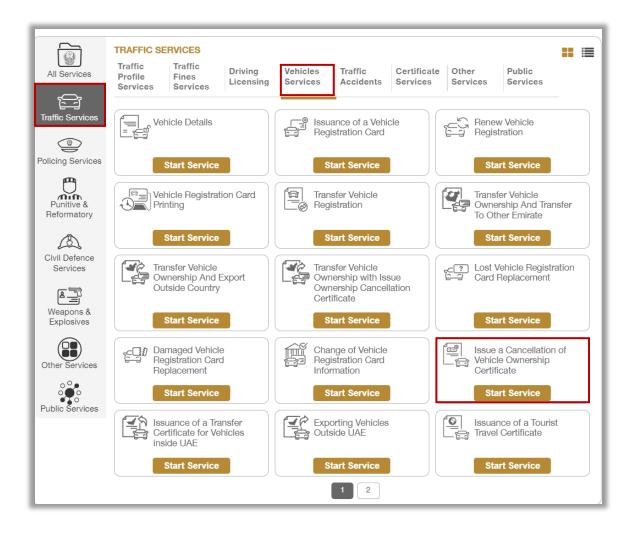

### 1. Access to the Service:

To submit a request to cancel vehicle ownership certificate, navigate to the list of **vehicle services** under the category of **traffic services**, select **Issue a Cancellation of Vehicle Ownership Certificate** then click on **start service** button.