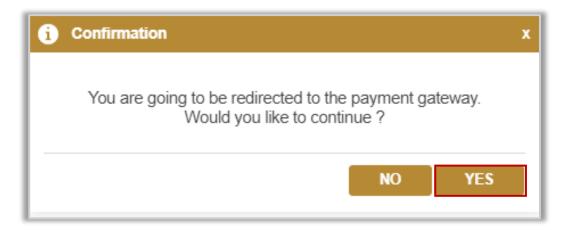

## 3.2. If you select **myself**, click on **next** button directly.

4. To confirm the payment process click on yes button

5. You will be redirected to the Payment Gateway, Select the desired payment method (select registered card, or add a new payment card), then click on **Pay** button.