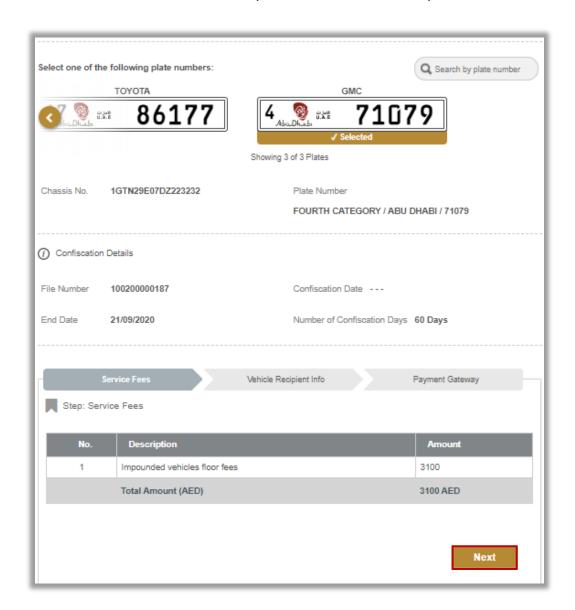

2. The service fees and fines (if exists) will be displayed, then click on **next** button to proceed with service steps.

3.Determine the vehicle recipient by selecting (myself, another person) from the list then click on **next** button.