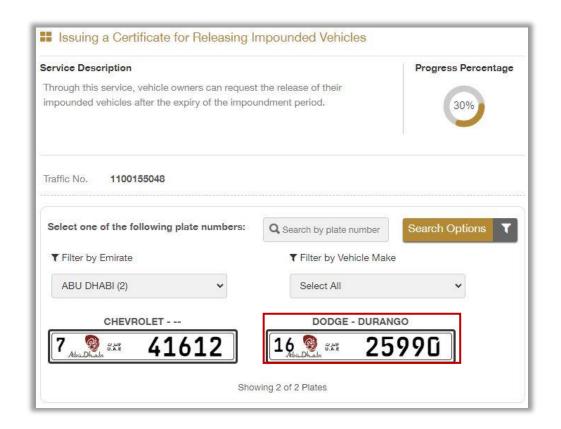

## 1. Access to the Service:

Navigate to Issue certification for releasing impounded vehicle from vehicle services that fall under traffic services, then click on Start Service button.

1.Use the search options available of the **Emirate** and **Vehicle Make** then select the vehicle **plate number** that you want to issue the certificate for.