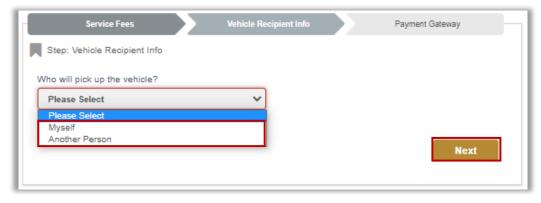

2. The service fees and fines (if exists) will be displayed, then click on **next** button to proceed with service steps.

3.Determine the vehicle recipient by selecting (myself, another person) from the list then click on **next** button.