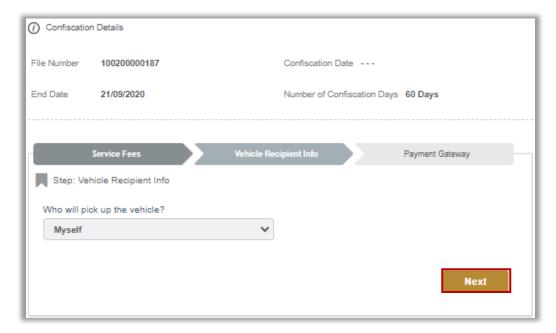

## 3.2. If you select **myself**, click on **next** button directly.

4. To confirm the payment process click on yes button

5. You will be redirected to the Payment Gateway, Select the desired payment method (select registered card, or add a new payment card), then click on **Pay** button.