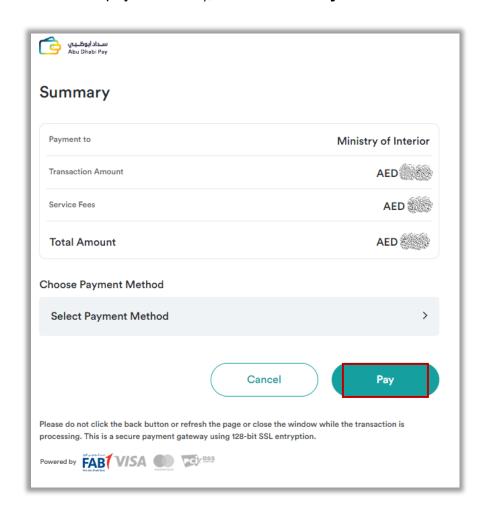

## 3.2. If you select **myself**, click on **next** button directly.

4. To confirm the payment process click on yes button

5. You will be redirected to the Payment Gateway, Select the desired payment method (select registered card, or add a new payment card), then click on **Pay** button.