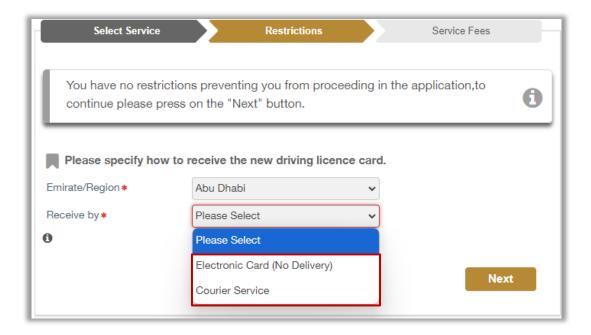

## 2. Service Steps:

- 1. Select **Emirate /Region** related to your address then select courier service from the **Receive by** list which include the following options:
  - 1. Electronic Card (No Delivery)
  - 2. Driving License card Delivery