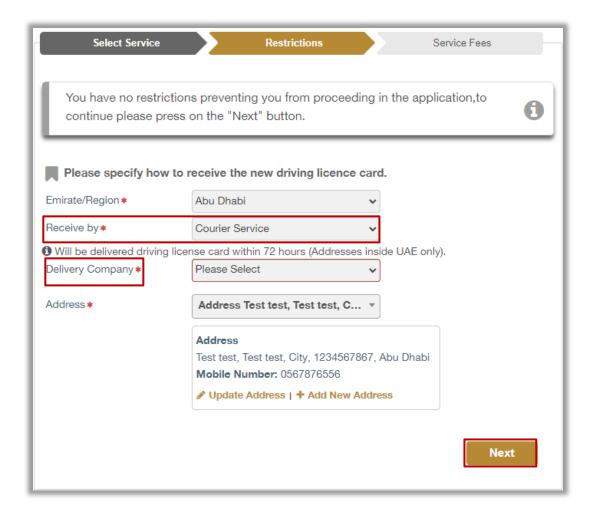

## 2. Service Steps:

- 1. Select **Emirate /Region** related to your address then select courier service from the **Receive by** list which include the following options:
  - 1. Electronic Card (No Delivery)
  - 2. Driving License card Delivery

1.1. If you selected **Electronic Card** option, no further details will be requested from you, click on **Next** button to move to the next step.

1.2. If you selected **Courier Service**, you will need to select an address from your saved addresses or add new one, then select **delivery company**, then click on **Next** button.