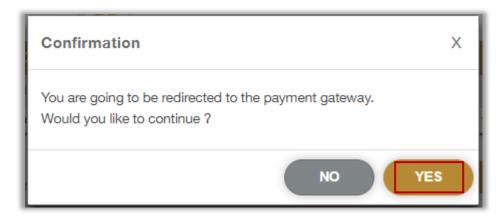

2. Service fees will be shown, update your **personal image** if needed then click on **Next** button

3. To confirm the transition to the payment gateway, click on **YES** button.

4. You will be redirected to the Payment Gateway, Select the desired payment method, then click on **Pay** button.