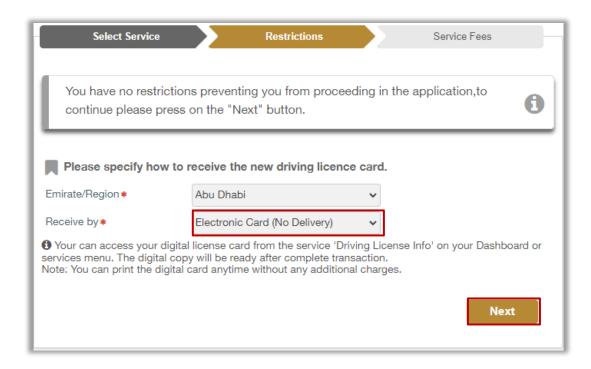

1.1. If you selected **Electronic Card** option, no further details will be requested from you, click on **Next** button to move to the next step.

1.2. If you selected **Courier Service**, you will need to select an address from your saved addresses or add new one, then select **delivery company**, then click on **Next** button.