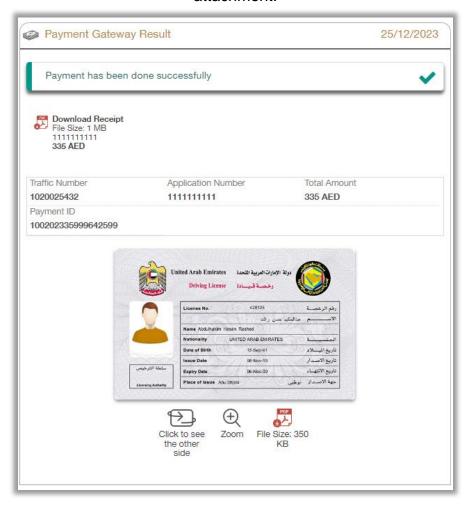

5. Add your rating of the service through the customer pulse survey screens shown below.

6.Payment has been done successfully, request and payment info will be displayed as well as the receipt and license attachment.