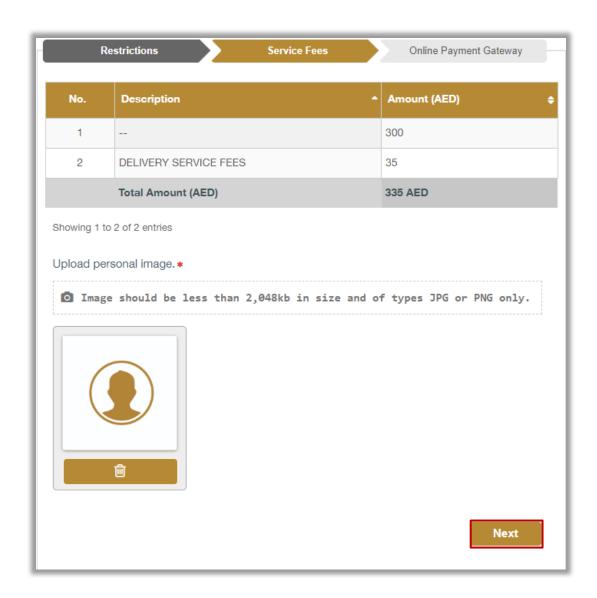

2. Service fees will be shown, update your **personal image** if needed then click on **Next** button

3. To confirm the transition to the payment gateway, click on **YES** button.

4. You will be redirected to the Payment Gateway, Select the desired payment method, then click on **Pay** button.