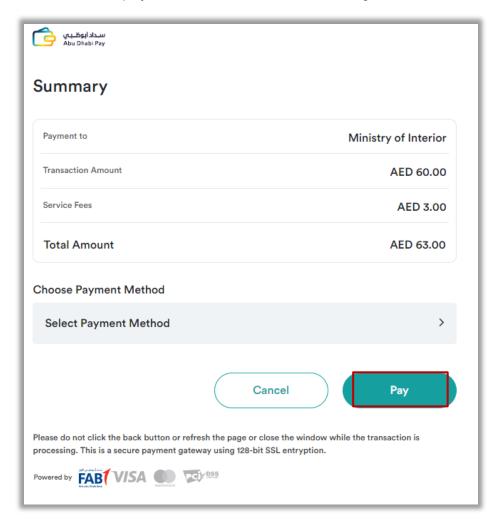

2. Service fees will be shown, update your **personal image** if needed then click on **Next** button

3. To confirm the transition to the payment gateway, click on **YES** button.

4. You will be redirected to the Payment Gateway, Select the desired payment method, then click on **Pay** button.