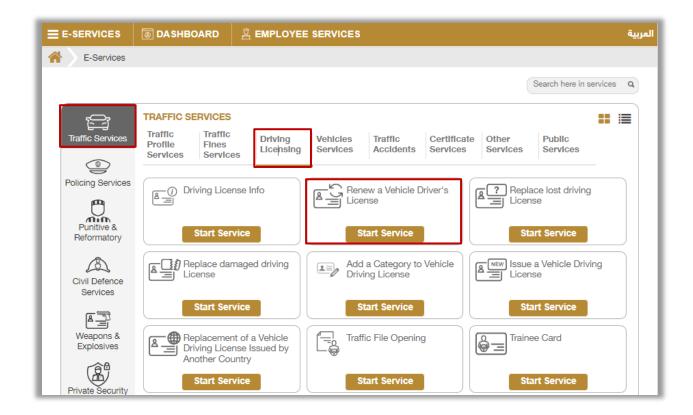

## 1. Access to the Service:

To apply for driving license renewal, choose **Renew a Vehicle Driver's License** service from the list of **driving licensing** services that fall under the **traffic services** list then click on **start service** button.