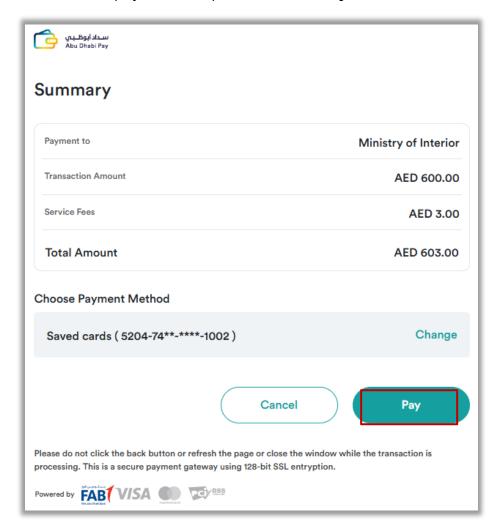

4. The following page appears to confirm proceeding with the payment process, to continue click on **Yes** button.

5. You will be redirected to the Payment Gateway, Select the desired payment method (select registered card, or add a new payment card), then click on **Pay icon**.