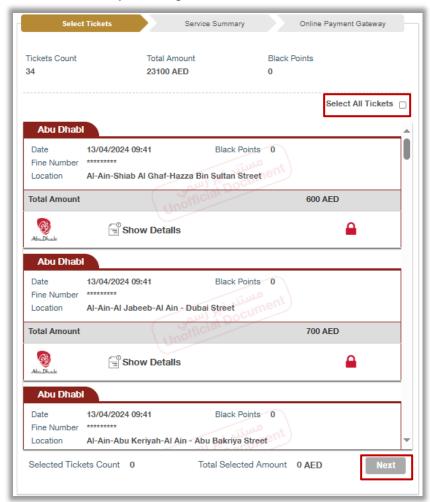

2. Choose the fine to be paid through a **choose** icon in the select tickets screen then click on **Next** button. You can select all fines by clicking on **select all tickets** icon.

3. The following screen will appear to check fine number and amount, to move to the payment gateway and pay the selected fine, click on **Next** button.