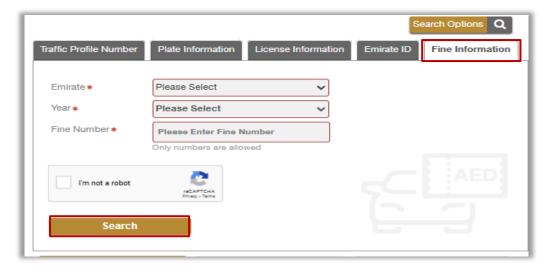

1.4. **Emirates ID:** Enter your Emirates ID number, complete the security check then then click on **search** button.

1.5. **Fine Information:** Emirate, Year and Fine Number complete the security check then then click on **search** button.