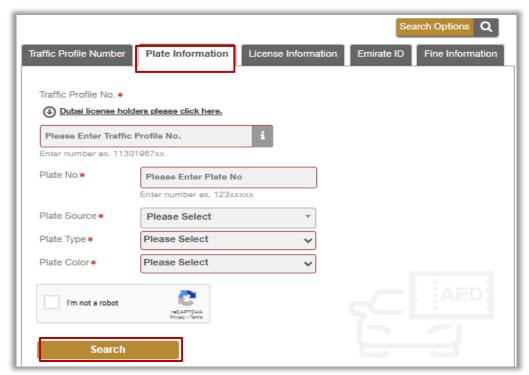

1.2. **Plate Information:** Enter traffic number, plate source and other required fields, complete the security check then then click on **search** button.

1.2. **License Number:** select license source, enter license number, complete the security check then then click on **search** button.