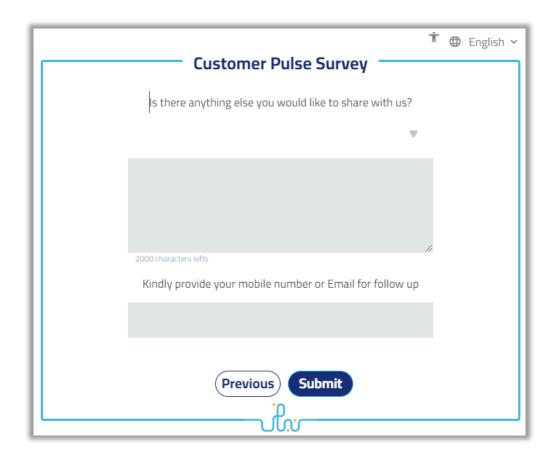

6. Add your rating of the service through the customer pulse survey screens shown below.

7. After payment is done, the following page shows the payment receipt details.