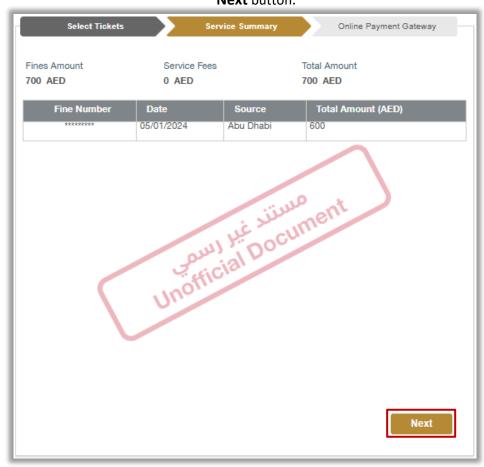

2. Choose the fine to be paid through a **choose** icon in the select tickets screen then click on **Next** button. You can select all fines by clicking on **select all tickets** icon.

3. The following screen will appear to check fine number and amount, to move to the payment gateway and pay the selected fine, click on **Next** button.