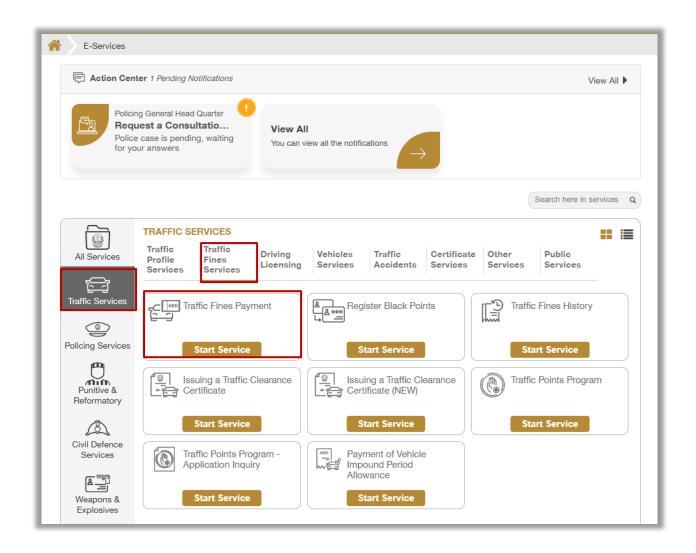

## 2. Service Steps:

1Select one of the available search options which include the following:

1.1. **Traffic profile Number:** Enter your traffic number, complete the security check then then click on **search** button.