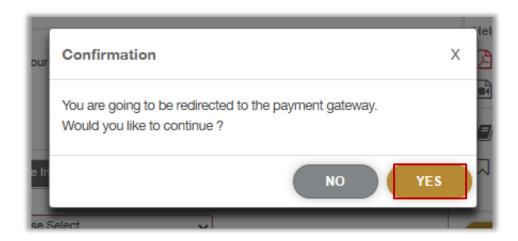

4. The following page appears to confirm proceeding with the payment process, to continue click on **Yes** button.

5. You will be redirected to the Payment Gateway, Select the desired payment method (select registered card, or add a new payment card), then click on **Pay icon**.