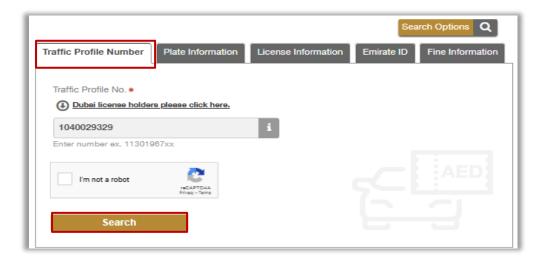

1.2. **Plate Information:** Enter traffic number, plate source and other required fields, complete the security check then then click on **search** button.

1.2. **License Number:** select license source, enter license number, complete the security check then then click on **search** button.