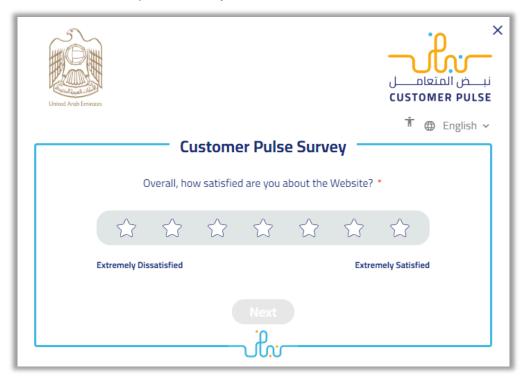

6. Add your rating of the service through the customer pulse survey screens shown below.

7. After payment is done, the following page shows the payment receipt details.