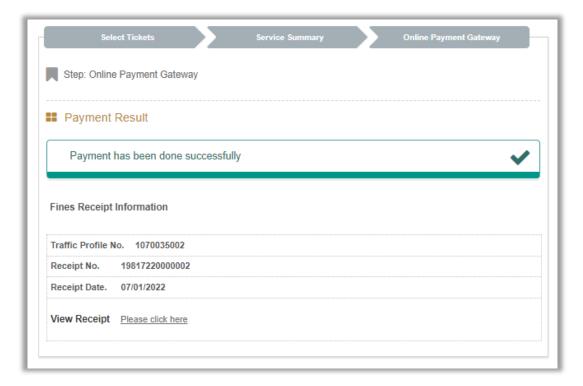

6. Add your rating of the service through the customer pulse survey screens shown below.

7. After payment is done, the following page shows the payment receipt details.