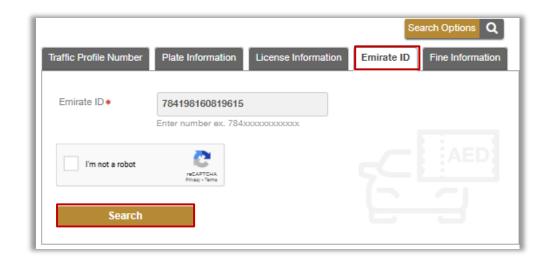

1.4. **Emirates ID:** Enter your Emirates ID number, complete the security check then then click on **search** button.

1.5. **Fine Information:** Emirate, Year and Fine Number complete the security check then then click on **search** button.