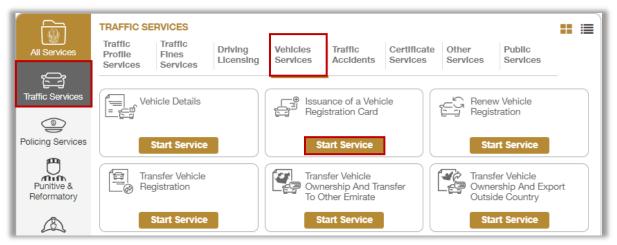

The users of this service are divided into 2 main categories:

- 1.Individuals
- 2.Companies Representatives

To apply for vehicle registration card, Choose the **issuance of a vehicle registration card** service from the list of **vehicles services** that fall under **traffic services**.