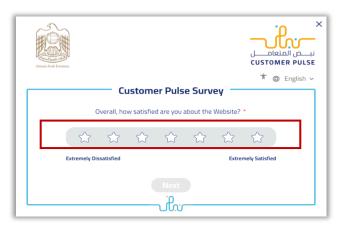

Page 9 of 11

11. You can evaluate your experience in obtaining the service through the **Customer Pulse Survey** screens shown below.

12. After payment is done, you can view and download the receipt and the Registration card