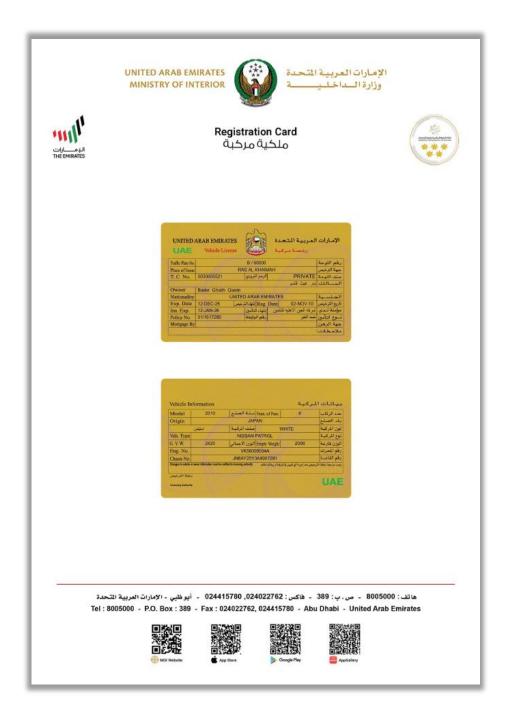

|                                                                                     |             |                     |
| Payment has beer                                                                 | n done successfully                                                                 |             | ~                   |
| Payment has been<br>Download Receipt<br>File Size: 1 MB<br>1111111111<br>815 AED |                                                                                     |             | ~                   |
| Download Receipt<br>File Size: 1 MB                                              |                                                                                     | Total Amoun | t                   |

#### Page 10 of 11



### 13. Service Outputs.



#### Page 11 of 11