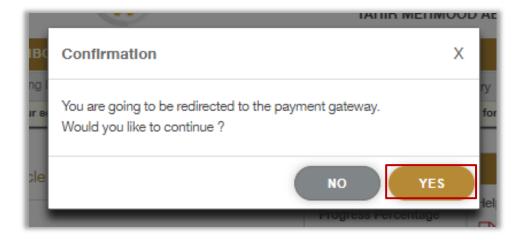

#### 3.Confirm moving to payment gateway by click on Yes button

4. You will be redirected to the Payment Gateway, Select the desired payment method (select registered card, or add a new payment card), then click on **Pay icon**.